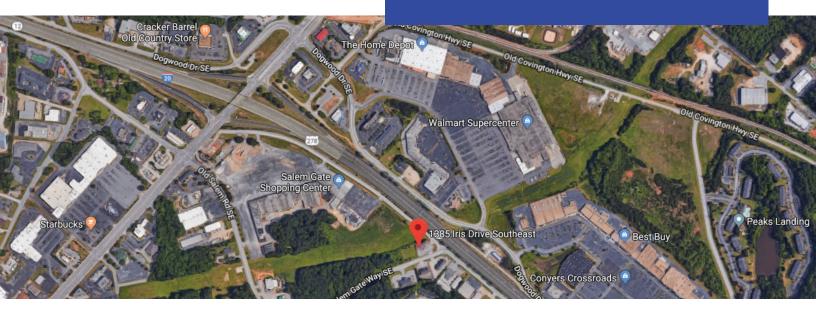

## KEENAN 001 I-20 @ 1385 IRIS DRIVE SE CONYERS, GA

## **LOCATION DETAILS**

Righthand Read for Eastbound Traffic Display Size: 14' x 48' Digital LED Illumination: 24 Hours, 7 Days a Week Latitude: 33.65000 Longitude: -83.999750

This high definition digital oversized display is located off of I-20 traveling from Downtown Atlanta into the heart of Conyers. The display can be seen not only from I-20 but also from vehicles traveling on Highway 138. Several shopping centers, including Conyers Plaza and the upcoming redesigned Salem Gate Market, close by have visibility of the billboard as well. These shopping centers include large retailers such as Home Depot, Walmart, Hobby Lobby & PetSmart. According to GDOT statistics approximately 182,740 vehicles pass this location daily providing excellent exposure for your message.